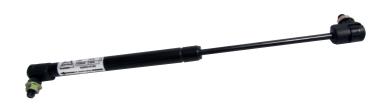

# Replacement Gas Stay for Angle Front Tool Boxes

Length 315mm.
Stroke 125mm.
Force 180N. GASS315180
Shaft 6mm.
15mm cylinder.