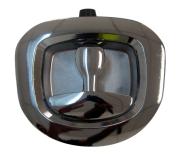

### Red Flag Whale Tail Compression Lock

LKRFWTCP

Chrome finish
Stud fixing on rear
Seal included
Key lock and extra padlockable feature
Works with TBALSSDD\_ \_ model boxes