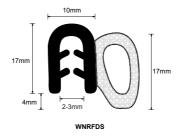

or make your own box.

Each door size 585.5mm wide x 478mm high



### NEW MODEL HD Tool Box 3mm Aluminium Box with SS Lid

| 1300L x 500H x 500D | TBALSSDD1300 |  |
|---------------------|--------------|--|
| 1200L x 500H x 500D | TBALSSDD1200 |  |
| 900L x 500H x 500D  | TBALSSDD900  |  |

Chrome whale tail locks with extra padlock holes for extra security.

Dust seals and covered lanyards.





# **Spare Parts**

### **Bolt on Hinge Sets**

| Powder Coated   | TBHPCM |
|-----------------|--------|
| Stainless Steel | TBHSS  |

Size 60mm long plus grease nipple 6mm pin, 46mm wide and 10mm high





# Replacement Gas Stay for Angle Front Tool Boxes

Length 315mm.
Stroke 125mm.
Force 180N. GASS315180
Shaft 6mm.
15mm cylinder.



### **Replacement Door Seal**

Sold in 5m increments WNRFDS



### **Angle Brackets**

Black powder coated.

75mm x 4mm C section TBBKT 500mm x 500mm cross braced





# **Spare Parts**

### Replacement Drop Tee Handle Stainless Steel

LKSSRFDROPT

Stud fixing
Seal included
Covered lock barrel to prevent debris
Adjustable tongue



### Red Flag Whale Tail Compression Lock

LKRFWTCP

Chrome finish
Stud fixing on rear
Seal included
Key lock and extra padlockable feature
Works with TBALSSDD\_ \_ model boxes