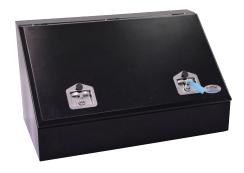

### **Cube Tool Boxes**

Quality black powder coated toolbox.

| 500L x 500H x 500D | TBPC500SQ |
|--------------------|-----------|
|--------------------|-----------|