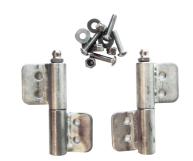

### **Bolt on Hinge Sets**

| Powder Coated   | TBHPCM |
|-----------------|--------|
| Stainless Steel | TBHSS  |

Size 60mm long plus grease nipple 6mm pin, 46mm wide and 10mm high