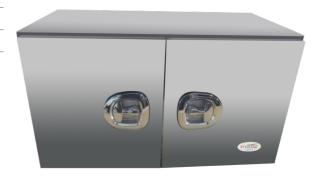

### **Double Door Toolbox**

Black powder coated with stainless steel doors. 1200L x 500H x 500D

TBPCSSDD1200

Double Door SS Lid Set TBDDSSLS Comes complete with 4 hinges, 2 locks, 2 covered lanyards.

Replacements for toolbox TBPCSSDD1200 or make your own box.

Each door size 585.5mm wide x 478mm high