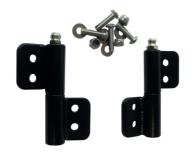

### **Bolt on Hinge Sets**

| Powder Coated   | TBHPCM |
|-----------------|--------|
| Stainless Steel | TBHSS  |

Size 60mm long plus grease nipple 6mm pin, 46mm wide and 10mm high