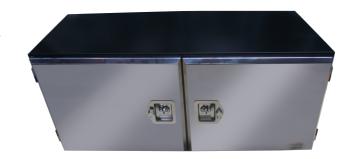

### **Double Door Toolbox**

Black powder coated with stainless steel doors. 1200L x 500H x 500D

TBPCSSDD1200

Double Door SS Lid Set TBDDSSLS Comes complete with 4 hinges, 2 locks, 2 covered lanyards.

Replacements for toolbox TBPCSSDD1200 or make your own box.

Each door size 585.5mm wide x 478mm high