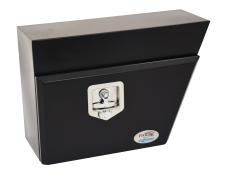

### **Angle Front Tool Boxes**

Quality black powder coated 1.5mm mild steel truck toolbox. Gas stays are fitted to the lid to hold up while loading.

| 1200L x 500H x 500D | TBPCAF1200 |
|---------------------|------------|
| 900L x 500H x 500D  | TBPCAF900  |
| 600L x 500H x 500D  | TBPCAF600  |

Stainless Steel lids are available as an optional extra for angle front tool boxes.

|                    | ,,        |  |
|--------------------|-----------|--|
| 1200 stainless lid | TBSSL1200 |  |
| 900 stainless lid  | TBSSL900  |  |
| 600 stainless lid  | TBSSL600  |  |