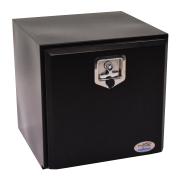

### **Powder Coated Tool Boxes**

Quality black powder coated 1.5mm mild steel truck tool box.

| 1200L x 500H x 500D | TBPC1200 |
|---------------------|----------|
| 1000L x 500H x 500D | TBPC1000 |
| 800L x 500H x 500D  | TBPC800  |
| 600L x 400H x 500D  | TBPC600  |
| 500L x 350H x 400D  | TBPC500  |
|                     |          |