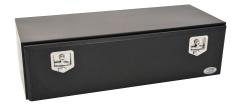

### **Powder Coated Tool Boxes**

Quality black powder coated 1.5mm mild steel truck tool box.

| 1200L x 500H x 500D | TBPC1200 |
|---------------------|----------|
| 1000L x 500H x 500D | TBPC1000 |
| 800L x 500H x 500D  | TBPC800  |
| 600L x 400H x 500D  | TBPC600  |
| 500L x 350H x 400D  | TBPC500  |
|                     |          |