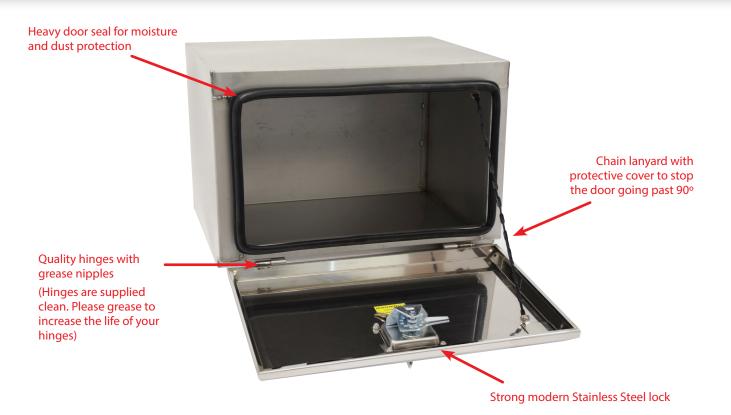

# Key features of Redflag<sup>™</sup> Tool Boxes

### **Stainless Steel Tool Boxes**

Quality 304 stainless steel truck tool box. 2B matt finish on body and polished door.

| 800L x 500H x 500D | TBSS800 |
|--------------------|---------|
| 600L x 400H x 500D | TBSS600 |
| 500L x 350H x 400D | TBSS500 |

Chrome whale tail locks with extra padlock holes for extra security.

Dust seals and covered lanyards.

### **Replacement Door Seal**

Sold in 5m increments WNRFDS