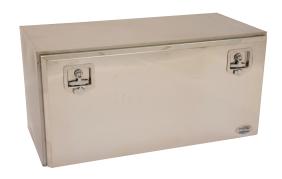

### **Stainless Steel Tool Boxes**

Quality 304 stainless steel truck tool box. 2B matt finish on body and polished door.

| 800L x 500H x 500D | TBSS800 |
|--------------------|---------|
| 600L x 400H x 500D | TBSS600 |
| 500L x 350H x 400D | TBSS500 |