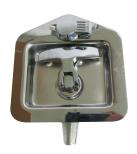

### Replacement Drop Tee Handle Stainless Steel

LKSSRFDROPT

Stud fixing
Seal included
Covered lock barrel to prevent debris
Adjustable tongue