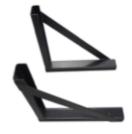

### **Angle Brackets**

Black powder coated.

75mm x 4mm C section TBBKT 500mm x 500mm cross braced